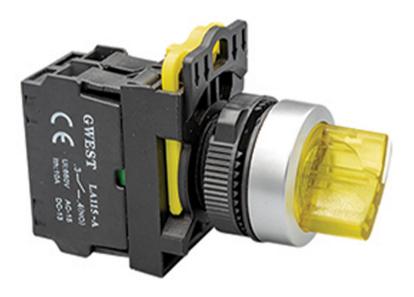

## DESCRIPTION

The main body of push buttons adopts zinc alloy and high-grade anti-flame plastic. It is necessary to press directly on the operator surface. It has a structure that prevents accidental pressing. The button and the button ring are at the same height.

## **FEATURES**

It has a chrome metal protective frame. Three or five contact blocks can be mounted in a row. High electrical values. Easy assembly without requiring any equipment.

## MARKINGS

- It complies with CE standards.

SECTIONS AND DIMENSIONS

| PRODUCT CODE | CONTACT | DESCRIPTION                               | COLOUR |
|--------------|---------|-------------------------------------------|--------|
| A5 - 11XD-24 | 1NO     | 0-1 Illuminated Latch Button<br>24V AC/DC | Yellow |